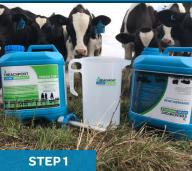

What you will need:

- 1x measuring jug
- 1x BLM Dispenser1x Empty dispenser drum
- Beachport Liquid Minerals product

Calculate required dose amount for the livestock and pour into the measuring jug. Dose rates per head can be found on the back of the drum or you can use the dose rate calculator on the Beachport Liquid Minerals Website.