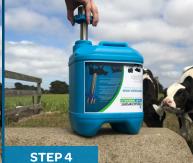

Pour the calculated amount of product into the empty dispenser drum. Remember for the dispenser to work efficiently the drum needs to contain at least 2L space for air pressure. i.e. 20L drum with maximum 18L of liquid or 10L drum with maximum 8L liquid.