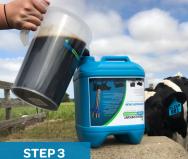

Pour the calculated amount of product into the empty dispenser drum. Remember for the dispenser to work efficiently the drum needs to contain at least 2L space for air pressure. i.e. 20L drum with maximum 18L of liquid or 10L drum with maximum 8L liquid.