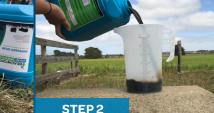

What you will need:

- 1x measuring jug
- 1x BLM Dispenser1x Empty dispenser drum
- Beachport Liquid Minerals product

Calculate required dose amount for the livestock and pour into the measuring jug. Dose rates per head can be found on the back of the drum or you can use the dose rate calculator on the Beachport Liquid Minerals Website.

Pour the calculated amount of product into the empty dispenser drum. Remember for the dispenser to work efficiently the drum needs to contain at least 2L space for air pressure. i.e. 20L drum with maximum 18L of liquid or 10L drum with maximum 8L liquid.