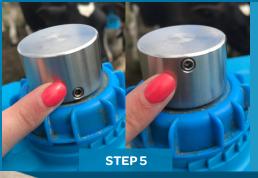

Screw the stainless steel dispenser into the dispenser drum.

The dispenser contains a grub screw on either side, this allows the product to be dispensed into the trough and water to go back into the drum to act as a weight.