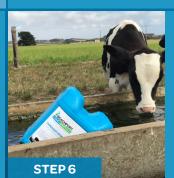

Place the drum into the water system with the dispenser in the water. Come back in 72 hours to collect. You can empty replaced water back into trough. If you can't collect in that time simply collect during your normal schedule, after the 3 day period. Not recommended to leave for too long as the dispenser may get blocked.